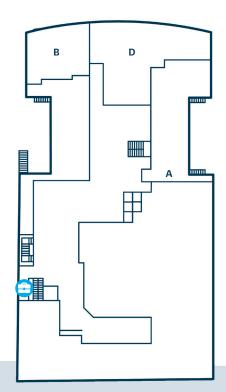

#### PROPERTY MAP KEY

Upper Floor

Penthouse

Fitness Center Open 24 hours

Infinity Fitness & Massage Daily: 9 am - 6 pm, By appointment only

# **B** VOYAGER 47 CLUB LOUNGE

Exclusive lounge with ocean views serving  $\ daily\ complimentary\ breakfast\ \&\ happy\ hour.$ 

Daily: 6:30 - 9:30 am & 4:30 - 6:30 pm

### C DUKE'S WAIKIKI

Beachfront dining & live music. Serving breakfast, lunch & dinner. Daily: 7 - 12 am

D Hula Grill Authentic flavors of Hawaii sourced locally. Breakfast, lunch & dinner. Daily: 7 am - 10 pm

# A BLUE NOTE HAWAII & GIFT SHOP

Premier entertainment venue featuring live music & stand-up comedy. Daily: 10 am - 9 pm (closing hour varies)